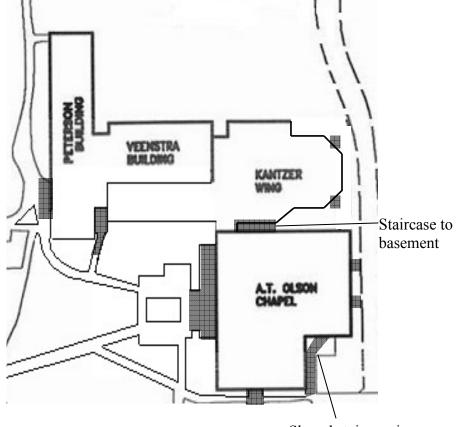

| J Chapel and Academic Offices                                                                                                                                                  | Complete <b>BY</b> : |
|--------------------------------------------------------------------------------------------------------------------------------------------------------------------------------|----------------------|
| <b>**</b> Shovel <b>WHOLE</b> flight of stairs on south and west side of Chapel and east side of Kanzter Wing, do not just shovel a path. Salt stairs as needed in both areas. | 7:00 AM              |

Shovel staircase in its entirety and a 4 foot path to door

## **VERY IMPORTANT**

Shovel emergency exit concrete "landing" area so door can open